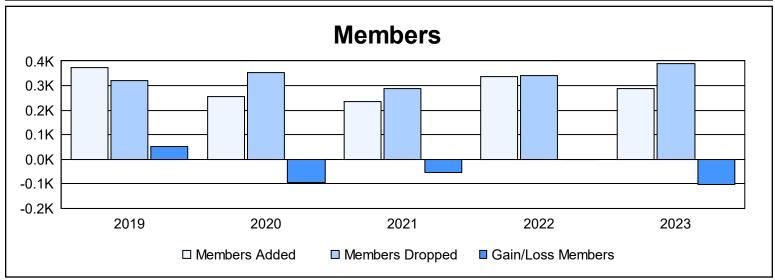

District 2 S5 As of June 2023 Cumulative

| Year      | New<br>Clubs | Dropped<br>Clubs | Gain/<br>Loss<br>Clubs | New<br>Members | Charter<br>Members | Reinstate<br>Members | Transfer<br>Members | Total<br>Member<br>Added | Total<br>Members<br>Dropped | Gain/<br>Loss<br>Members |
|-----------|--------------|------------------|------------------------|----------------|--------------------|----------------------|---------------------|--------------------------|-----------------------------|--------------------------|
| 2018-2019 | 1            | 1                | 0                      | 285            | 25                 | 16                   | 48                  | 374                      | 321                         | 53                       |
| 2019-2020 | 0            | 0                | 0                      | 225            | 2                  | 13                   | 16                  | 256                      | 351                         | -95                      |
| 2020-2021 | 0            | 2                | -2                     | 212            | 2                  | 11                   | 9                   | 234                      | 289                         | -55                      |
| 2021-2022 | 0            | 3                | -3                     | 297            | 8                  | 15                   | 18                  | 338                      | 339                         | -1                       |
| 2022-2023 | 0            | 1                | -1                     | 249            | 3                  | 20                   | 15                  | 287                      | 389                         | -102                     |
| Average   | 0            | 1                | -1                     | 254            | 8                  | 15                   | 21                  | 298                      | 338                         | -40                      |